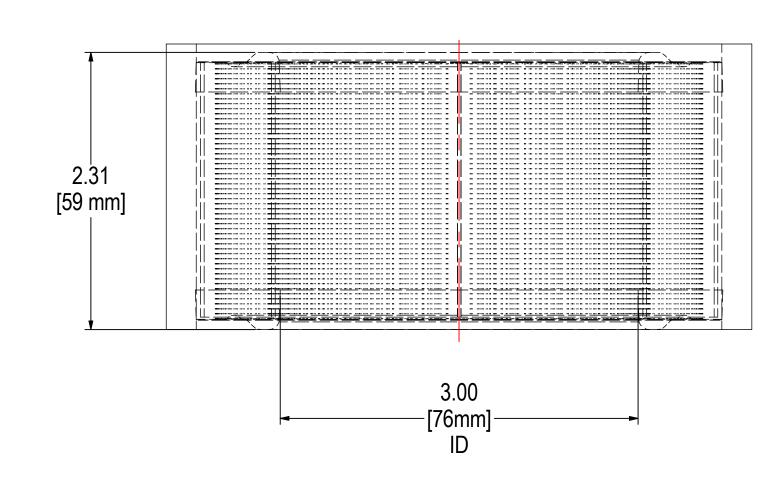

| Ø4.38<br>[111 mm] |
|-------------------|
|                   |
|                   |
|                   |

|              | <b>ELEMENT SPECS</b> |                    |
|--------------|----------------------|--------------------|
| PART NUMBER  |                      | 14P                |
| MATERIAL     | P                    | PAPER              |
| FLOW RATE    | 35 CFM               | 59 m³/hr           |
| SURFACE AREA | 0.9 ft <sup>2</sup>  | 0.1 m <sup>2</sup> |
| I.D.         | 3.00"                | 76mm               |
| O.D.         | 4.38"                | 111mm              |
| HEIGHT       | 2.31"                | 59mm               |
|              |                      |                    |